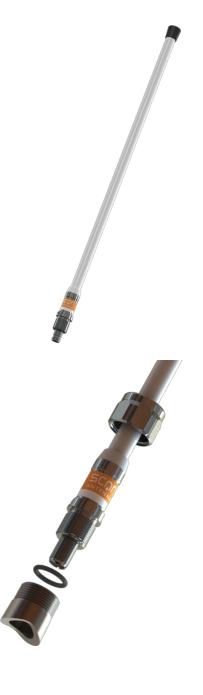

# UHF44A/B/C/D

3 dB UHF Ultra-Wide Band Fiberglass Antenna 0,64 m (4 versions)

The UHF44 is a lightweight broadbanded UHF omnidirectional maritime antenna.

- Specified antenna for TETRA and ISM.
- 4 standard band versions covering 330 510 MHz.
- End-fed full 1/2 coaxial dipole antenna design.
- Full omni-directional radiation pattern.
- DC-grounded (DC-short).
- No groundplane required.

## MECHANICAL SPECIFICATIONS

| Color                    | White and chrome                                                                     |
|--------------------------|--------------------------------------------------------------------------------------|
| Length                   | Approx. 640 mm                                                                       |
| Wieght                   | Approx. 350 g                                                                        |
| Mount Type               | On 1" threaded pole (G1"-11 thread) with Revolving Nut Kit or on optionally brackets |
| Mounting Place           | Mast or deck                                                                         |
| Materials                | PU-painted fibreglass, POM, copper, brass and chrome                                 |
| Survival Wind Speed      | 55 m/s                                                                               |
| Operating<br>Temperature | -55C to +70C (IEC 60068-2-1, IEC 60068-2-2)                                          |
| Connector                | N-female                                                                             |
| Ingress Protection       | IP66                                                                                 |
| Vibration                | IEC 60068-2-6, IEC 60068-2-64                                                        |
| Serial No.               | On product label                                                                     |