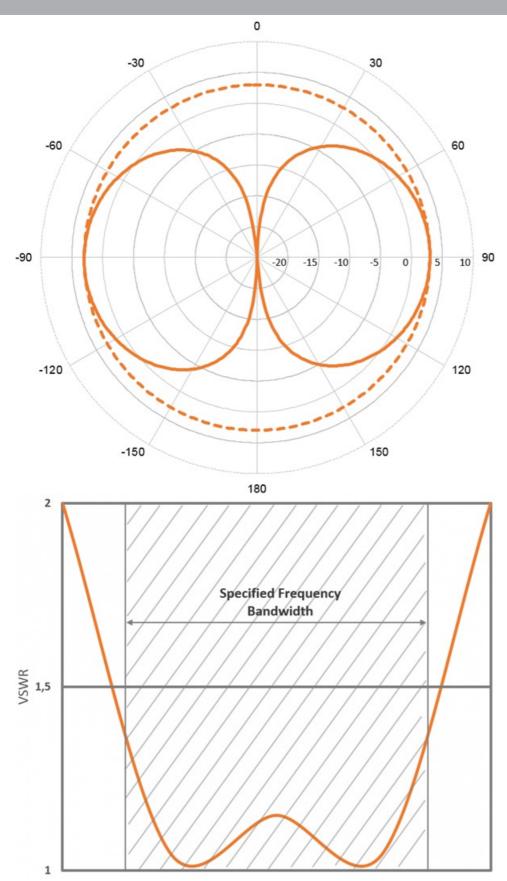

#### **ELECTRICAL SPECIFICATIONS**

| Frequency               | 330 - 380 MHz, 380 - 430 MHz, 420 - 470 MHz, 460 - 510 MHz<br>(A/B/C/D) |
|-------------------------|-------------------------------------------------------------------------|
| Bandwidth               | 50 MHz                                                                  |
| Antenna Type            | Broadband Half Wave Dipole                                              |
| Impedance               | 50 ohm                                                                  |
| VSWR                    | A: <1.8:1, B/C/D: <1.5:1                                                |
| Polarisation            | Vertical                                                                |
| Gain                    | 3 dB, 0 dBd, 2.15 dBi                                                   |
| Radiation Pattern       | Omnidirectional (Horizontal)                                            |
| Half Power<br>Beamwidth | 80°                                                                     |
| Max. Input Power        | 200 W                                                                   |
| Antistatic Protection   | Direct Ground                                                           |