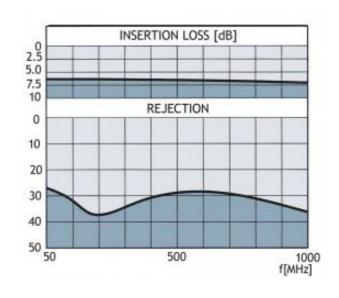

## DESCRIPTION

Almost no ripple in loss and isolation over the entire frequency range.

#### **SPECIFICATIONS**

| ELECTRICAL                  |             |
|-----------------------------|-------------|
| FREQUENCY RANGE             | 50-1000 MHz |
| MAX INPUT POWER             | 2 W         |
| INSERTION LOSS (above 6 dB) | < 1.5 dB    |
| ISOLATION OUTPUT TO OUTPUT  | > 20 dB     |
| IMPEDANCE                   | Nom. 50 Ω   |
| SWR                         | < 1.3       |

## **INSERTION LOSS & ISOLATION**