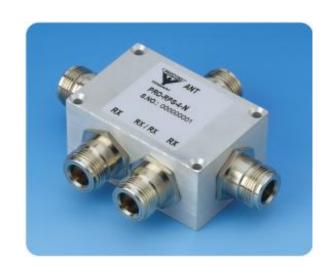

# PRO-RPS-4-N

## 4-Channel RX Power Splitter

- Low power, compact 4-channel power splitter/combiner.
- The splitter covers the frequency range from 50–1000 MHz.

| MECHANICAL |                        |                                               |
|------------|------------------------|-----------------------------------------------|
|            | TEMP. RANGE            | $-30^{\circ}$ C $\rightarrow$ $+60^{\circ}$ C |
|            | CONNECTORS             | N-female                                      |
|            | DIMENSIONS (L x W x H) | 89 x 39 x 29 mm                               |
|            | WEIGHT                 | Approx. 200 g                                 |