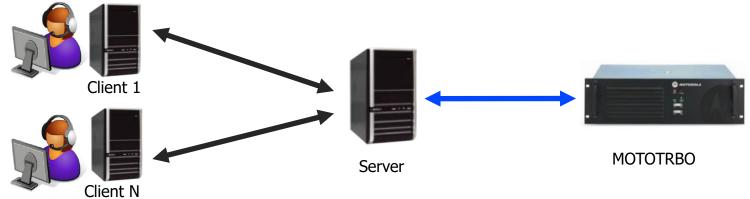

COMPETENCE





#### **TRBOnet PLUS 5.0**

# Hardware Specification

March 2016



# **Server PC Specification**

- Intel Core i5 or better
- Windows7 / 8/ Server 32 or 64 bits
- 3 GB RAM
- 180 GB Hard drive

### **Dispatcher PC Specification**

- Intel Core i5 or better
- Windows7 /8 Professional 32 or 64 bits
- 3 GB RAM or better
- 180 GB Hard drive
- Sound card
- Microphone + Speakers or PC Headset

## Bandwidth

- Required IP bandwidth
  - between Server and Repeater: 64 kbps per a repeater
  - between Server and Client: 64 kbps per client per voice channel



## **Client-Server**

- 1. Single PC Installation
  - Server and Client on the same PC



Client and Server

#### 2. Client-Server Installation

One Server and up to 30 Dispatchers



#### **Recommended Mics and Speakers**

Desktop Mic & Headsets

It is strongly recommended to use Microphones with Noise Canceling feature

- Imtradex
- Headsets
  - Imtradex
  - Logitech
  - Plantronics





- Speakers
  - any PC speakers