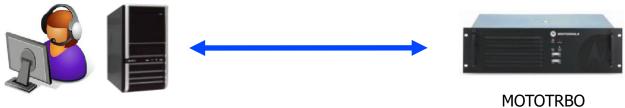

## **Client-Server**

- 1. Single PC Installation
  - Server and Client on the same PC

Client and Server