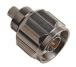

PRL 15W

PRL 30W

PRL 3W

PRL 1W

## **SPECIFICATIONS**

| Electrical       |         |                    |                                |                                |
|------------------|---------|--------------------|--------------------------------|--------------------------------|
| Model            | PRL 1W  | PRL 3W             | PRL 15W                        | PRL 30W                        |
| Frequency        | 0-1 GHz | 0-1.0 (2.5) GHz    | 0-1.5 (2.5) GHz                | 0-1.5 (2.5) GHz                |
| Max. Input Power | 1 W     | 3 W                | 15 W (30 W with extra cooling) | 30 W (60 W with extra cooling) |
| Impedance        | 50 Ω    |                    |                                |                                |
| VSWR             | < 1.5:1 | < 1.15:1 (< 1.5:1) | < 1.15:1 (< 1.5:1)             | < 1.15:1 (< 1.5:1)             |