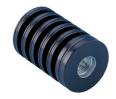

PRL 15W

PRL 30W

PRL 3W

PRL 1W

## **SPECIFICATIONS**

| Electrical       |         |                    |                                |                                |
|------------------|---------|--------------------|--------------------------------|--------------------------------|
| Model            | PRL 1W  | PRL 3W             | PRL 15W                        | PRL 30W                        |
| Frequency        | 0-1 GHz | 0-1.0 (2.5) GHz    | 0-1.5 (2.5) GHz                | 0-1.5 (2.5) GHz                |
| Max. Input Power | 1 W     | 3 W                | 15 W (30 W with extra cooling) | 30 W (60 W with extra cooling) |
| Impedance        | 50 Ω    |                    |                                |                                |
| VSWR             | < 1.5:1 | < 1.15:1 (< 1.5:1) | < 1.15:1 (< 1.5:1)             | < 1.15:1 (< 1.5:1)             |