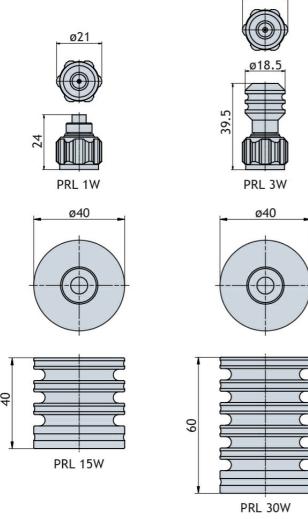

| Mechanical    |                     |                    |                     |                    |
|---------------|---------------------|--------------------|---------------------|--------------------|
| Connection(s) | N(m)                |                    |                     |                    |
| Dimensions    | ø21 x 24 mm         | ø21 x 39.5 mm      | ø40 x 40 mm         | ø40 x 60 mm        |
| Weight        | 0.025 kg / 0.06 lb. | 0.05 kg / 0.11 lb. | 0.105 kg / 0.23 lb. | 0.18 kg / 0.40 lb. |

## **DIMENSIONS**

All dimensions are given in mm.

PROCOM A/S reserves the right to

amend specifications without prior notice