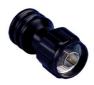

PRL 15W

PRL 30W

PRL 3W

PRL 1W

## **SPECIFICATIONS**

| Electrical       |         |                    |                                |                                |
|------------------|---------|--------------------|--------------------------------|--------------------------------|
| Model            | PRL 1W  | PRL 3W             | PRL 15W                        | PRL 30W                        |
| Frequency        | 0-1 GHz | 0-1.0 (2.5) GHz    | 0-1.5 (2.5) GHz                | 0-1.5 (2.5) GHz                |
| Max. Input Power | 1 W     | 3 W                | 15 W (30 W with extra cooling) | 30 W (60 W with extra cooling) |
| Impedance        | 50 Ω    |                    |                                |                                |
| VSWR             | < 1.5:1 | < 1.15:1 (< 1.5:1) | < 1.15:1 (< 1.5:1)             | < 1.15:1 (< 1.5:1)             |