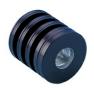

PRL 15W

PRL 30W

PRL 3W

PRL 1W

## **SPECIFICATIONS**

| Electrical       |         |                    |                                |                                |
|------------------|---------|--------------------|--------------------------------|--------------------------------|
| Model            | PRL 1W  | PRL 3W             | PRL 15W                        | PRL 30W                        |
| Frequency        | 0-1 GHz | 0-1.0 (2.5) GHz    | 0-1.5 (2.5) GHz                | 0-1.5 (2.5) GHz                |
| Max. Input Power | 1 W     | 3 W                | 15 W (30 W with extra cooling) | 30 W (60 W with extra cooling) |
| Impedance        | 50 Ω    |                    |                                |                                |
| VSWR             | < 1.5:1 | < 1.15:1 (< 1.5:1) | < 1.15:1 (< 1.5:1)             | < 1.15:1 (< 1.5:1)             |