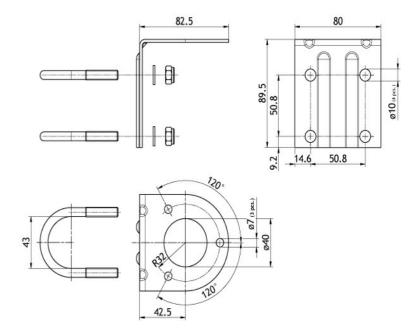

## DESCRIPTION

- This bracket makes it possible to install all antennas equipped with type "MA"-mount at the top of a mast tube.
- Among these antennas are AAC 1, BCL 1-KA, AIS 2/GPS 4 and MA 70/GPS 4/...
- The mast tube outer diameter must lie within the range 30 to 43 mm.
- Please note that the SM-MAS should be installed at the very top of the mast tube, otherwise the antenna or part of it will be positioned parallel with the mast tube and consequently, the SWR and the radiation pattern of the antenna will be distorted.
- > The SM-MAS bracket, U-bolt and fittings are made of Stainless acid-proof steel.

#### **SPECIFICATIONS**

| Mechanical           |                                                                               |
|----------------------|-------------------------------------------------------------------------------|
| Mast Tube Outer Dia. | 30 - 43 mm / 1.18 - 1.69 in.                                                  |
| Materials            | Bracket: Stainless steel (AiSi 316L)<br>Fittings: Stainless steel (AiSi 316L) |
| Length               | 82.5 mm / 3.25 in.                                                            |
| Width                | 80 mm / 3.15 in.                                                              |
| Height               | 89.5 mm / 3.52 in.                                                            |
| Weight               | 0.35 kg / 0.77 lb                                                             |
| Function             | Mast mounting bracket for MA-mount based antennas                             |